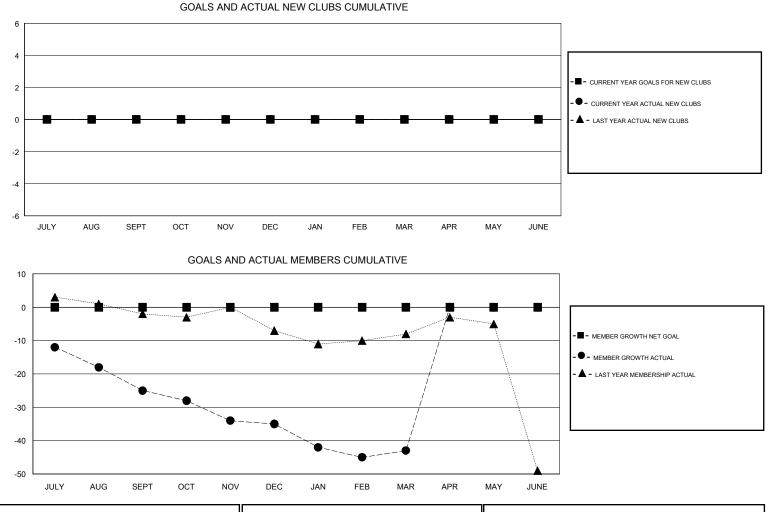

## District 11 E2

Results as of: 3/31/2020

| GMT:          |               | L           | OCATION MICHIGAN |                       |                           |                         | GMT CA                                             |  |
|---------------|---------------|-------------|------------------|-----------------------|---------------------------|-------------------------|----------------------------------------------------|--|
|               | Club          | S           |                  | Members               |                           |                         |                                                    |  |
|               | RESULTS FOR   | R 2019-2020 |                  | RESULTS FOR 2019-2020 |                           |                         |                                                    |  |
| QUARTER       | NEW CLUB GOAL | NEW CLUBS   | DROPPED CLUBS    | QUARTER               | MEMBER GROWTH NET<br>GOAL | MEMBER GROWTH<br>ACTUAL | DROPPED<br>MEMBERS ACTUAL<br>(including transfers) |  |
| JULY/AUG/SEPT | 0             | 0           | 2                | JULY/AUG/SEPT         | 0                         | 6                       | 29                                                 |  |
| OCT/NOV/DEC   | 0             | 0           | 0                | OCT/NOV/DEC           | 0                         | 10                      | 18                                                 |  |
| JAN/FEB/MAR   | 0             | 0           | 0                | JAN/FEB/MAR           | 0                         | 10                      | 18                                                 |  |
| APR/MAY/JUNE  | 0             | 0           | 0                | APR/MAY/JUNE          | 0                         | 0                       | 0                                                  |  |